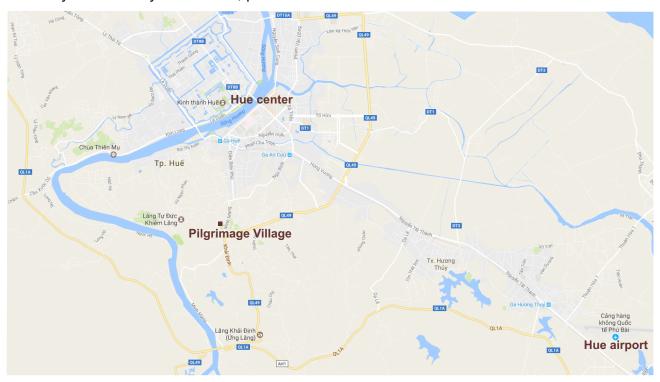

## DISTANCE TO OUR RESORT

From Hue centre: 4 km (about 15 minutes by car)
From Hue railway station: 3 km (about 10 minutes by car)
From Hue airport: 15 km (about 20 minutes by car)

From Danang airport: 110 km (about 2 hours - 2 hours 30 minutes by car)